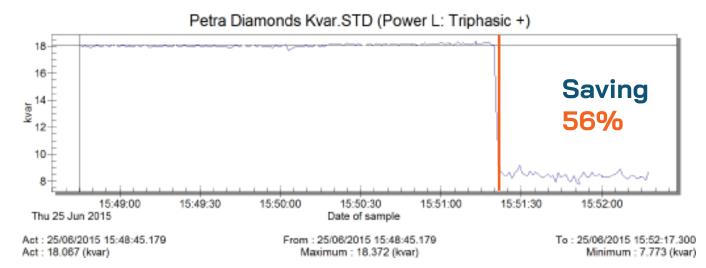

#### **Key Points**

Record reduction of in rush current Record reduction of running current Record reduction of kW Record reduction of kVarL If possible the heat will also be recorded

#### Analysis