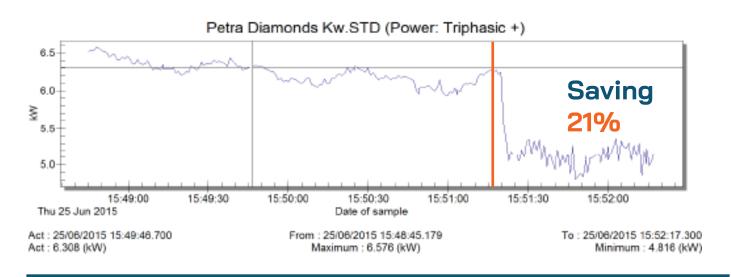

#### **Key Points**

Record reduction of in rush current Record reduction of running current Record reduction of kW Record reduction of kVarL If possible the heat will also be recorded

#### Analysis