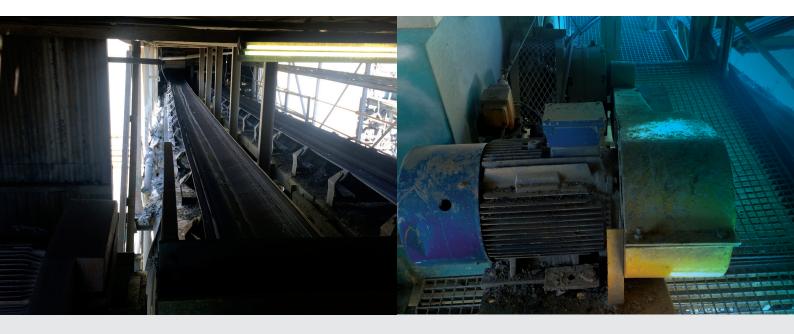

#### Description of application:

The diamond ore gets fed through a scrubber, which breaks it down into smaller pieces, these pieces then fall through the scrubber walls onto a conveyor belt below which then transports it to be processed.

#### Objective

Investigate the saving capability of Integra installed on an 18.5kw motor driving a conveyor belt. Petra Mine has 30+ Conveyor belts.