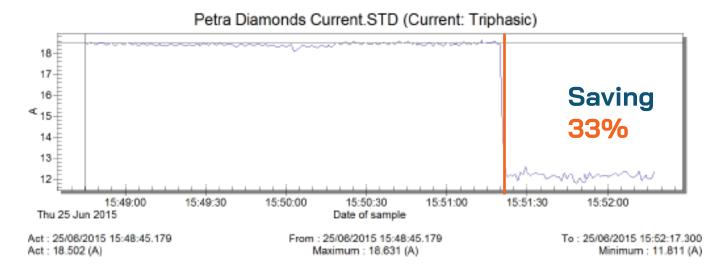

#### **Key Points**

Record reduction of in rush current Record reduction of running current Record reduction of kW Record reduction of kVarL If possible the heat will also be recorded

#### Analysis